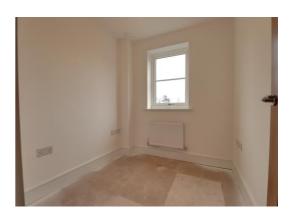

#### **Bedroom Two** 15' 7" x 8' 5" (4.76m x 2.56m)

Contemporary single groove architrave and skirting, two radiators, two double glazed windows to front elevation.

#### **Bedroom Three** 11' 8" x 8' 7" (3.56m x 2.62m)

Contemporary single groove architrave and skirting, radiator, double glazed window to front elevation.