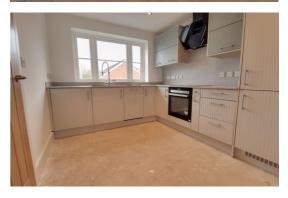

### **Stunning Kitchen Diner** 11' 6"' x 8' 6" (3.51m x 2.6m)

Outstanding and stylish kitchen with contemporary two tone fitted base and eye level units, fitted work surfaces incorporating a one and a half bowl sink unit having a mixer extendable tap, splash back, fitted oven and an induction hob, contemporary circulator hood over, integrated fridge and freezer. Further integrated washing machine and slimline dishwasher. Contemporary single

### Dourish & Day

groove architrave and skirting. Ample space for a table and set of chairs. Ceiling spot lights and a radiator. Double glazed window to the front elevation.