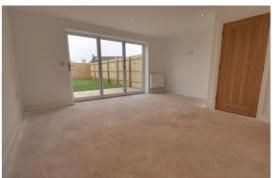

#### **Living Room** 14' 5" x 16' 2" (4.40m x 4.92m)

Spacious, bright rear facing living room enjoying the outlook to the turfed rear garden via superb double glazed bi-fold doors. Single groove contemporary architrave and skirting, storage cupboard, two radiators and ceiling spot lights.