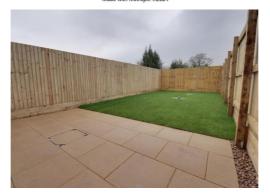

#### **Outside Rear**

Generous rear garden with a paved patio seating area and pathway, majority laid to lawn, enclosed by timber fencing and brick walling.