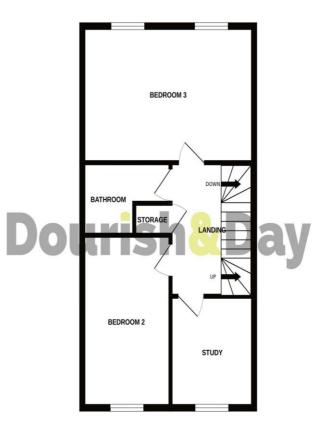

#### First Floor Landing

Spacious landing, ceiling spot lights and a radiator, storage cupboard. Stairs to Second floor, Internal doors to:

#### **Bedroom Two** 15' 7" x 8' 5" (4.76m x 2.56m)

Contemporary single groove architrave and skirting, two radiators, two double glazed windows to front elevation.

#### **Bedroom Three** 11' 8" x 8' 7" (3.56m x 2.62m)

Contemporary single groove architrave and skirting, radiator, double glazed window to front elevation.

#### **Study** 7' 5" x 7' 1" (2.27m x 2.16m)

Contemporary single groove architrave and skirting, radiator, double glazed window to front elevation.

#### **Superb Family Bathroom** 6' 3" x 5' 8" (1.90m x 1.73m)

Contemporary spacious bathroom with a white suite comprising of a fitted bath having a chrome mixer tap, chrome shower fittings over and a side screen. Vanity wash hand basin with a chrome mixer tap and splashback. Low level flush W/c. Chrome towel radiator, tiled flooring and partial tiled walls, ceiling spot lights and an extractor fan.