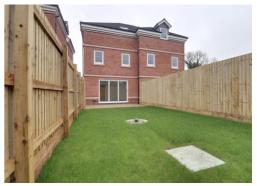

#### **Outside Rear**

Generous rear garden with a paved patio seating area and pathway, majority laid to lawn, enclosed by timber fencing and brick walling.