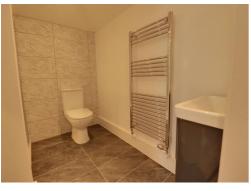

#### Guest W/c

Contemporary vanity sink unit with a chrome mixer tap and a splashback. Low level flush W/c. Contemporary single groove architrave and skirting. Extractor fan and a chrome towel radiator.

#### **Superb Family Bathroom** 6' 3" x 5' 8" (1.90m x 1.73m)

Contemporary spacious bathroom with a white suite comprising of a fitted bath having a chrome mixer tap, chrome shower fittings over and a side screen. Vanity wash hand basin with a chrome mixer tap and splashback. Low level flush W/c. Chrome towel radiator, tiled flooring and partial tiled walls, ceiling spot lights and an extractor fan.