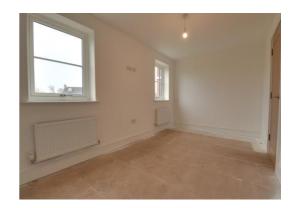

#### **Bedroom Two** 15' 7" x 8' 5" (4.76m x 2.56m)

Contemporary single groove architrave and skirting, two radiators, two double glazed windows to front elevation.

#### **Bedroom Three** 11' 8" x 8' 7" (3.56m x 2.62m)

Contemporary single groove architrave and skirting, radiator, double glazed window to front elevation.

#### **Study** 7' 5" x 7' 1" (2.27m x 2.16m)

Contemporary single groove architrave and skirting, radiator, double glazed window to front elevation.