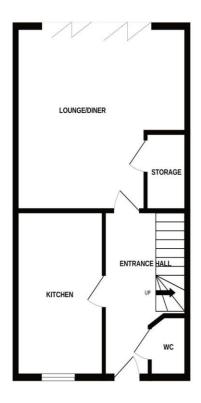

#### **Entrance Hall**

With an instant gesture of refinement this inviting entrance hall is of a spacious size, alarm control panel, digital thermostat, single groove contemporary architrave and skirting, ceiling spot lights and a radiator. Stairs rise to the first floor. Internal solid wood doors:

#### Guest W/c

Contemporary vanity sink unit with a chrome mixer tap and a splashback. Low level flush W/c. Contemporary single groove architrave and skirting. Extractor fan and a chrome towel radiator.

### **Stunning Kitchen Diner** 11' 6"' x 8' 6" (3.51m x 2.6m)

Outstanding and stylish kitchen with contemporary two tone fitted base and eye level units, fitted work surfaces incorporating a one and a half bowl sink unit having a mixer extendable tap, splash back, fitted oven and an induction hob, contemporary circulator hood over, integrated fridge and freezer. Further integrated washing machine and slimline dishwasher. Contemporary single

### Dourish & Day

groove architrave and skirting. Ample space for a table and set of chairs. Ceiling spot lights and a radiator. Double glazed window to the front elevation.