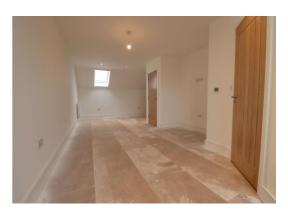

#### **Master bedroom** 26' 9" x 12' 4" (8.15m x 3.76m)

Contemporary single groove architrave and skirting, two radiators, double walk in wardrobe, double glazed window to front and rear elevation. Door to:

#### **Ensuite** 6' 6" x 8' 2" (1.97m x 2.49m)

Stunning Ensuite with a tiled walk in shower cubicle with chrome fittings and a folding screen, vanity wash hand basin with a chrome mixer tap and a splashback. Low level flush W/c, chrome towel radiator, tiled flooring, ceiling spot lights and an extractor fan. Single groove architrave and skirting.