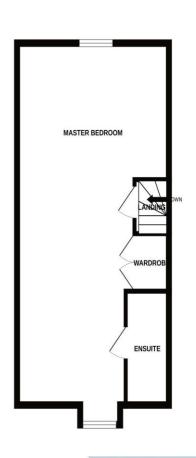

#### **Second Floor Landing**

Contemporary single groove architrave and skirting, double glazed window to side elevation. Door to:

#### **Master bedroom** 26' 9" x 12' 4" (8.15m x 3.76m)

Contemporary single groove architrave and skirting, two radiators, double walk in wardrobe, double glazed window to front and rear elevation. Door to:

#### **Ensuite** 6' 6" x 8' 2" (1.97m x 2.49m)

Stunning Ensuite with a tiled walk in shower cubicle with chrome fittings and a folding screen, vanity wash hand basin with a chrome mixer tap and a splashback. Low level flush W/c, chrome towel radiator, tiled flooring, ceiling spot lights and an extractor fan. Single groove architrave and skirting.