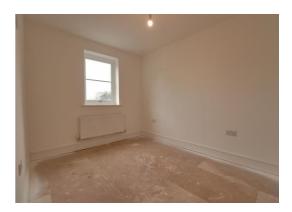

#### **Bedroom Three** 11' 8" x 8' 7" (3.56m x 2.62m)

Contemporary single groove architrave and skirting, radiator, double glazed window to front elevation.

#### **Study** 7' 5" x 7' 1" (2.27m x 2.16m)

Contemporary single groove architrave and skirting, radiator, double glazed window to front elevation.